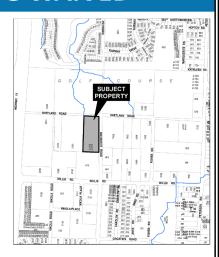

## **PUBLIC HEARING WAIVED**

The City has received an application for a Zoning Bylaw Amendment at 2105 Shetland Road (LOT 3, DISTRICT LOT 1385, SAYWARD DISTRICT, PLAN 11342)

The proposed amendment will rezone the property from Residential One (RE-1) to Residential Multiple Two (RM-2) to allow duplexes with secondary suites in conjunction with a 17-lot subdivision.

To view supporting application documents, please visit our Current Development Applications Map at **campbellriver.ca/maps** or visit City Hall during business hours. The Report to Council is available on the City website **https://bit.ly/3pwg8yD**.