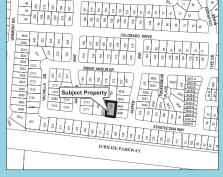

## **PUBLIC HEARING WAIVED**

**DETAILS:** This application proposes a Zoning Bylaw Amendment from Residential One (R-1) to Residential Two (R-2) on the property at 840 Nicholls Road, to accommodate a duplex. Further subdivision of the lot could allow for up to six (6) dwelling units on the site.

**LEGAL DESCRIPTION:** LOT 2, DISTRICT LOT 72, SAYWARD LAND DISTRICT, PLAN 17907.

(civically known as 840 NICHOLLS RD.)